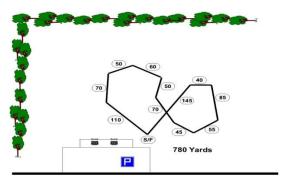

, lame hounds and hounds with breed disqualifications will be excused at roll call. ● Spayed, neutered, monorchid or cryptorchid hounds without breed disqualifications may be entered; hounds with breed disqualifications are not eligible to enter except in the Single Stake ● Hounds not present at the time of roll call will be scratched ● All hounds will run twice, in trios if possible or braces (except in the Single Stake), unless excused, dismissed or disqualified.

**Equipment:** Type of lure machine: battery-powered continuous-loop system. ● Type of lures: highly-visible white plastic strips ● Back-up equipment will be available.

Veterinarian on call:
Central Carroll Animal Emergency
1030 Baltimore Blvd. #180
Westminster, MD 21157
410-871-2000

### **COURSE PLANS**

### Friday 780 yds



## **Saturday 745 yards**



## Sunday 700 yards



## **OTHER INFORMATION**

- All entries must be one year or older on the day of the trial
- Stakes will be split into flights by public random draw if the entry in any regular stake is 20 or more
- Bitches in season, lame hounds and hounds with breed disqualifications will be excused at roll call. Spayed, neutered, monorchid or cryptorchid hounds without breed disqualifications may be entered.
- Hounds with breed disqualifications are not eligible to enter except in the Single Stake
- Hounds not present at the time of roll call will be scratched
- All hounds will run twice, in trios if possible or braces (except in the Single Stake), unless excused, dismissed or disqualified.
   Battery powered, continuous loop lure machines will be use