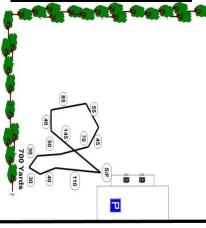

s will be excused at roll call. ● Spayed, neutered, monorchid or cryptorchid hounds without breed disqualifications may be entered; hounds with breed disqualifications are not eligible to enter except in the Single Stake ● Hounds not present at the time of roll call will be scratched ● All hounds will run twice, in trios if possible or braces (except in the Single Stake), unless excused, dismissed or disqualified.

**Equipment:** Type of lure machine: battery-powered continuous-loop system. ● Type of lures: highly-visible white plastic strips ● Back-up equipment will be available.

Veterinarian on call:
Central Carroll Animal Emergency
1030 Baltimore Blvd. #180
Westminster, MD 21157
410-871-2000

### **COURSE PLANS**

### Friday 780 yds



## **Saturday 745 yards**



## Sunday 700 yards



## **OTHER INFORMATION**

- All entries must be one year or older on the day of the trial
- Stakes will be split into flights by public random draw if the entry in any regular stake is 20 or more
- Bitches in season, lame hounds and hounds with breed disqualifications will be excused at roll call. Spayed, neutered, monorchid or cryptorchid hounds without breed disqualifications may be entered.
- Hounds with breed disqualifications are not eligible to enter except in the Single Stake
- Hounds not present at the time of roll call will be scratched
- All hounds will run twice, in trios if possible or braces (except in the Single Stake), unless excused, dismissed or disqualified.
   Battery powered, continuous loop lure machines will be used. The lure will consist of white plastic strips. Ba