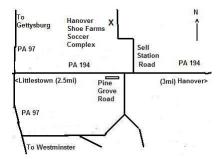

## For more info and our coursing schedule, please visit our websites:

www.hanoverlurecoursingclubs.com www.asfaregion8.com

**Directions to Hanover Shoe Farms, Sells Station Road Site:** 

*From West or South:* Rt. 97 to Littlestown. At the traffic light take Rt. 194 North to Sell Station Road. Left on Sell Station; 1.3 miles to site.

**From East and North:** Rt. 194 South out of Hanover. Sells Station Road is 0.8 miles past the main entrance to Hanover Shoe Farms. Turn right on Sell Station; 1.3 miles to the site.

**General Site Descriptions:** The Sells Station Road soccer complex is fenced and remote from busy roads. The weather may be hot, and field conditions vary from dry through wet and muddy. Please provide shade and water for your hounds.

### Map of area: