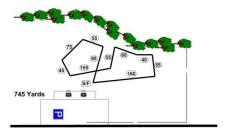

breed disqualifications will be excused at roll call. ● Spayed, neutered, monorchid or cryptorchid hounds without breed disqualifications may be entered; hounds with breed disqualifications are not eligible to enter except in the Single Stake ● Hounds not present at the time of roll call will be scratched ● All hounds will run twice, in trios if possible or braces (except in the Single Stake), unless excused, dismissed or disqualified.

**Equipment:** Type of lure machine: battery-powered continuous-loop system. ● Type of lures: highly-visible white plastic strips ● Back-up equipment will be available.

Veterinarian on call:
Central Carroll Animal Emergency
1030 Baltimore Blvd. #180
Westminster, MD 21157
410-871-2000

### **COURSE PLANS**

### Friday 780 yds



## **Saturday 745 yards**



## Sunday 700 yards



## **OTHER INFORMATION**

- All entries must be one year or older on the day of the trial
- Stakes will be split into flights by public random draw if the entry in any regular stake is 20 or more
- Bitches in season, lame hounds and hounds with breed disqualifications will be excused at roll call. Spayed, neutered, monorchid or cryptorchid hounds without breed disqualifications may be entered.
- Hounds with breed disqualifications are not eligible to enter except in the Single Stake
- Hounds not present at the time of roll call will be scratched
- All hounds will run twice, in trios if possible or braces (except in the Single Stake), unless excused, dismissed or disqualified.
   Battery powered, continuous loop lure machines will be used. The lure will consist of w